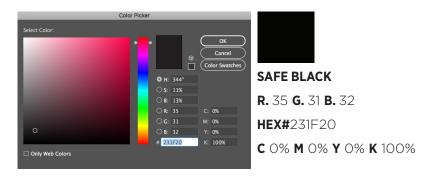

## 2.3 COLOUR VARIANTS

In certain printing processes you will have to use a slightly different colour than outlined in our guide. For example when printing on fabric, our rich black might appear muddy or even brown, please adjust to 0%C 0% M 0% K100%

**HEX#**757575

**WEB SAFE BLACK** 

**R** 35 **G** 31 **B** 32

**HEX#**231F20

**PRIMARY WEB COLOUR PALETTE**