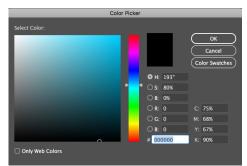

**PRIMARY BRAND COLOURS** 

PANTONE: YELLOW 114 U/C:

**R.** 255 **G.** 222 **B.** 47

**HEX#**FFDE2F

**C** 0% **M** 10% **Y** 90% **K** 0%

**SECONDARY BRAND COLOUR** 