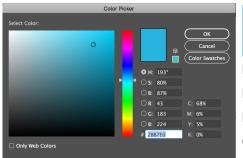

PANTONE: 638 U/C

**R** 43 **G** 183 **B** 224

HEX#2BB7E0

**C** 68% **M** 6% **Y** 5% **K** 0%

PANTONE:BLACK 6 U/C

 $R. \bigcirc G. \bigcirc B. \bigcirc$ 

**HEX#**231F20

**C** 75% **M** 68% **Y** 67% **K** 90%